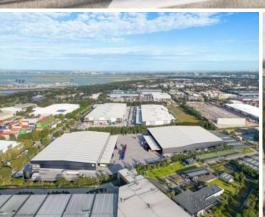

## NEW INFILL SITE IN THE HEART OF BANKSMEADOW

28 McPherson Street is a new 4.1-hectare industrial development strategically located in South Sydney's highly sought-after port precinct. With outstanding proximity to Sydney Airport, Port Botany and major road networks, this is a location primed for fast delivery.