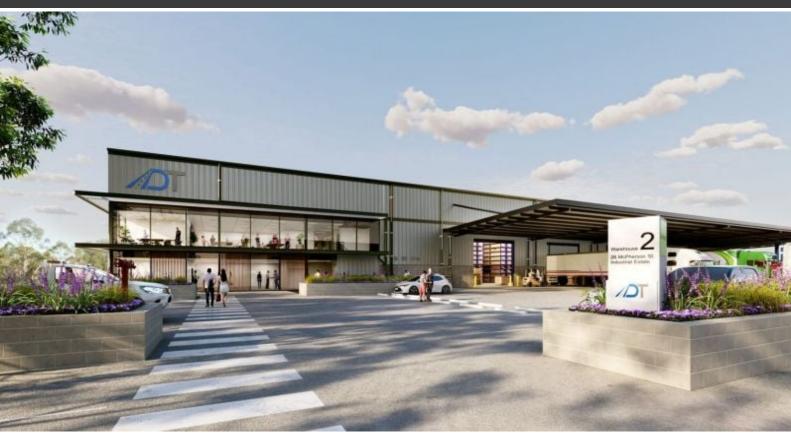

## NEW INFILL SITE IN THE HEART OF BANKSMEADOW

28 McPherson Street is a new 4.1-hectare industrial development strategically located in South Sydney's highly sought-after port precinct. With outstanding proximity to Sydney Airport, Port Botany and major road networks, this is a location primed for fast delivery.

- Flexible warehouse and office units from 4,500-19,555 sqm.
- High clearance warehouses (13.7m ridge height)
- Modern light-filled offices over two levels
- Efficient loading via on-grade roller doors and recessed docks
- 15m wide awnings provide all-weather loading
- 7-tonne point load to warehouse slab
- 500kW rooftop solar system
- Targeting 5 Star Green Star Buildings rating
- LED lighting and daylight harvesting
- B-double approved access
- 24/7 access.

Available Q3 2024.