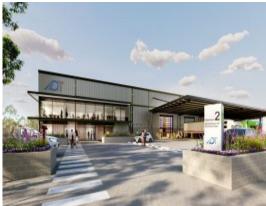

- Flexible warehouse and office units from 4,500-19,555 sqm.
- High clearance warehouses (13.7m ridge height)
- Modern light-filled offices over two levels
- Efficient loading via on-grade roller doors and recessed docks
- 15m wide awnings provide all-weather loading
- 7-tonne point load to warehouse slab
- 500kW rooftop solar system
- Targeting 5 Star Green Star Buildings rating
- LED lighting and daylight harvesting
- B-double approved access
- 24/7 access.