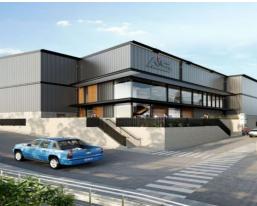

- Flexible warehouse and office units from 4,500-19,555 sqm.
- High clearance warehouses (13.7m ridge height)
- Modern light-filled offices over two levels
- Efficient loading via on-grade roller doors and recessed docks
- 15m wide awnings provide all-weather loading
- 7-tonne point load to warehouse slab
- 500kW rooftop solar system
- Targeting 5 Star Green Star Buildings rating
- LED lighting and daylight harvesting
- B-double approved access
- 24/7 access.