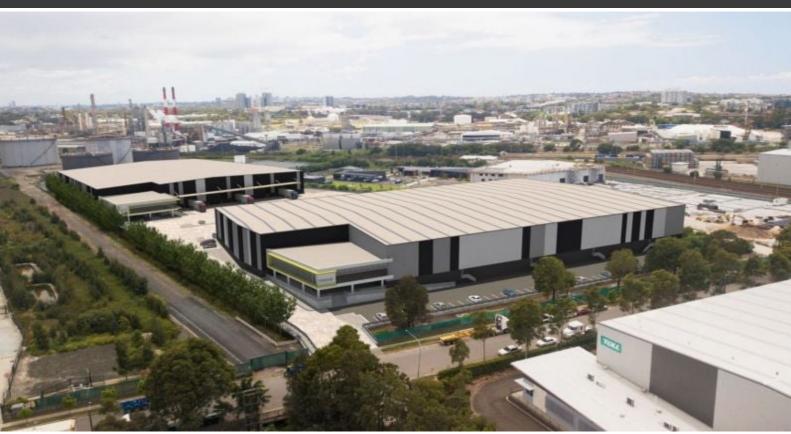

## NEW INFILL SITE IN THE HEART OF BANKSMEADOW

28 McPherson Street is a new 4.1-hectare industrial development strategically located in South Sydney's highly sought-after port precinct. With outstanding proximity to Sydney Airport, Port Botany and major road networks, this is a location primed for fast delivery.

- Flexible warehouse and office units from 4,500-19,555 sqm.
- High clearance warehouses (13.7m ridge height)
- Modern light-filled offices over two levels
- Efficient loading via on-grade roller doors and recessed docks
- 15m wide awnings provide all-weather loading
- 7-tonne point load to warehouse slab
- 500kW rooftop solar system
- Targeting 5 Star Green Star Buildings rating
- LED lighting and daylight harvesting
- B-double approved access
- 24/7 access.