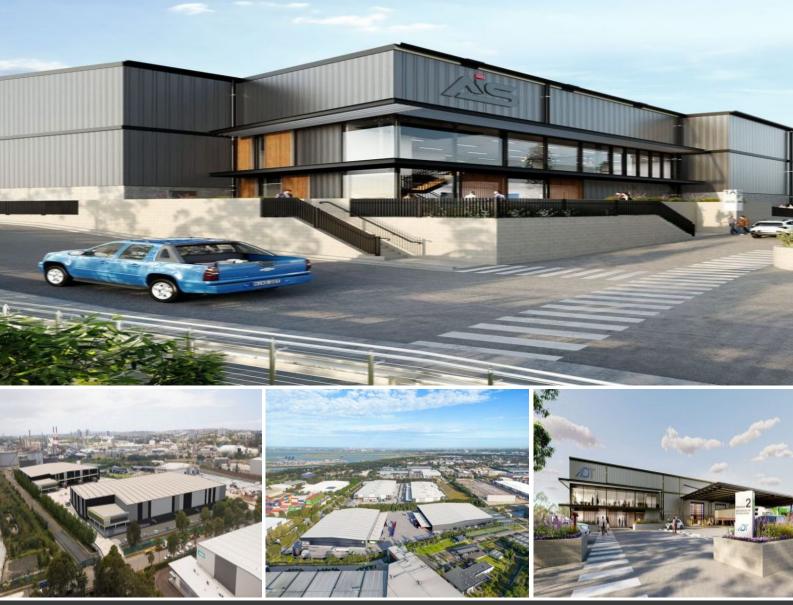

## WAREHOUSE 1A/28 MCPHERSON STREET

## NEW INFILL SITE IN THE HEART OF BANKSMEADOW

28 McPherson Street is a new 4.1-hectare industrial development strategically located in South Sydney's highly sought-after port precinct. With outstanding proximity to Sydney Airport, Port Botany and major road networks, this is a location primed for fast delivery.

- Flexible warehouse and office units from 4,500-19,555 sqm.
- High clearance warehouses (13.7m ridge height)
- Modern light-filled offices over two levels
- Efficient loading via on-grade roller doors and recessed docks
- 15m wide awnings provide all-weather loading
- 7-tonne point load to warehouse slab
- 500kW rooftop solar system
- Targeting 5 Star Green Star Buildings rating
- LED lighting and daylight harvesting
- B-double approved access
- 24/7 access.