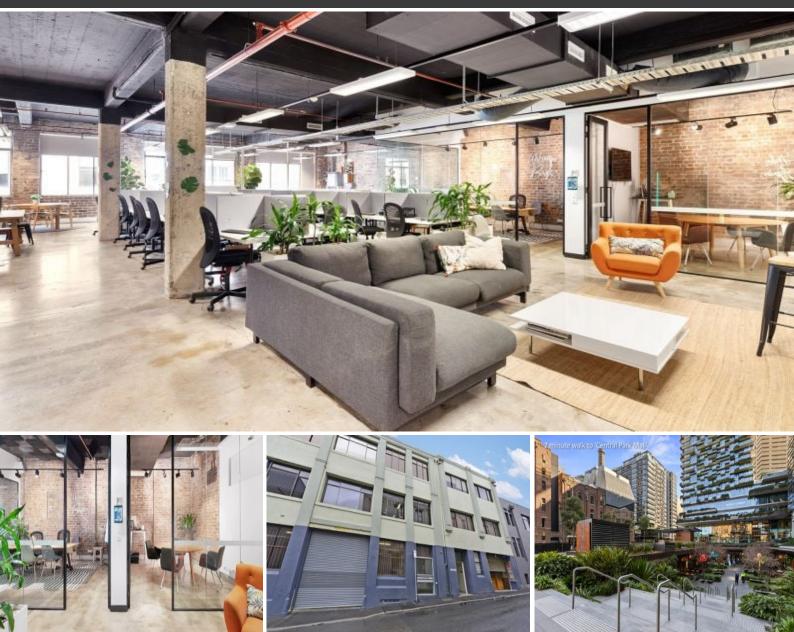

#### FANTASTIC LARGE LIGHT CREATIVE CHIPPENDALE HEADQUARTERS

This former factory has undergone a radical transformation floor by floor over the last 15 years. The factory floors have been replaced with commercial offices of the highest standard to create an inspirational creative environment, incorporating original warehouse features seamlessly combined with all the requirements of modern day commercial space.

Features include:

- Existing quality fit-out with ample meeting and break out areas
- Creative inspired design with high soaring ceilings and exposed brickwork
- Polished concrete floors with great natural light
- 2 boardrooms / meeting rooms
- Full kitchenette
- Disability access
- Air conditioning with exposed ducting
- Security building
- Walking distance to Central Station, Central Park, Spice Alley, Broadway