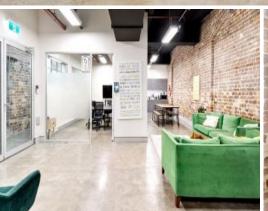

## **FANTASTIC LARGE LIGHT CREATIVE CHIPPENDALE HEADQUARTERS**

Inspirational creative environment, incorporating original warehouse features seamlessly combined with all the requirements of modern-day commercial space. Chippendale is at the heart of the city fringe urban lifestyle supported by surrounding growth from major renewal projects in the Central Precinct, Tech Central (with Atlassian), three Universities, the Australian Technology Park and North and South Eveleigh.

#### Key Features:

- Existing quality fit-out with ample meeting & break out areas
- Creative inspired design with high soaring ceilings and exposed brickwork
- Polished concrete floors with great natural light
- Air conditioning with exposed ducting
- Security building
- Walking distance to Central Station, Central Park, Spice Alley, Broadway Sydney Shopping Centre, White Rabbit Gallery & set amongst a thriving area of restaurants and cafes
- Tandem car parking available on site