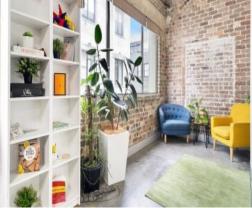

## **FANTASTIC LARGE LIGHT CREATIVE CHIPPENDALE HEADQUARTERS**

Inspirational creative environment, incorporating original warehouse features seamlessly combined with all the requirements of modern-day commercial space. Chippendale is at the heart of the city fringe urban lifestyle supported by surrounding growth from major renewal projects in the Central Precinct, Tech Central (with Atlassian), three Universities, the Australian Technology Park and North and South Eveleigh.

#### Key Features:

- Existing quality fit-out with ample meeting & break out areas
- Creative inspired design with high soaring ceilings and exposed brickwork
- Polished concrete floors with great natural light
- Air conditioning with exposed ducting
- Security building
- Walking distance to Central Station, Central Park, Spice Alley, Broadway Sydney Shopping Centre, White Rabbit Gallery & set amongst a thriving area of restaurants and cafes
- Tandem car parking available on site