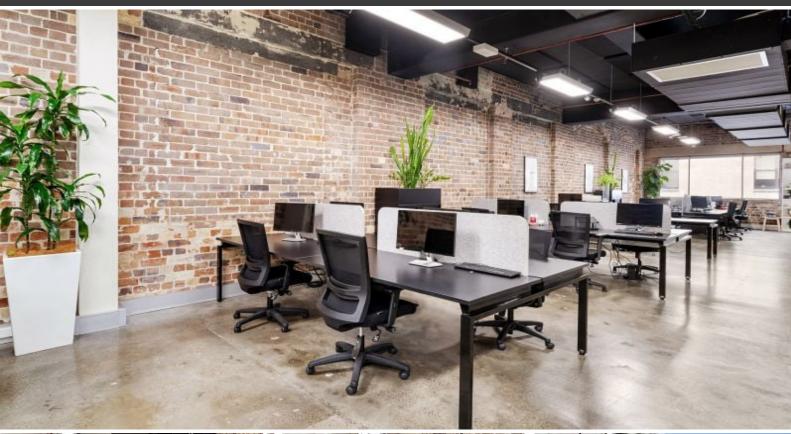

## **FANTASTIC LARGE LIGHT CREATIVE CHIPPENDALE HEADQUARTERS**

Inspirational creative environment, incorporating original warehouse features seamlessly combined with all the requirements of modern-day commercial space. Chippendale is at the heart of the city fringe urban lifestyle supported by surrounding growth from major renewal projects in the Central Precinct, Tech Central (with Atlassian), three Universities, the Australian Technology Park and North and South Eveleigh.

#### Key Features:

- Existing quality fit-out with ample meeting & break out areas
- Creative inspired design with high soaring ceilings and exposed brickwork
- Polished concrete floors with great natural light
- Air conditioning with exposed ducting
- Security building
- Walking distance to Central Station, Central Park, Spice Alley, Broadway Sydney Shopping Centre, White Rabbit Gallery & set amongst a thriving area of restaurants and cafes
- Tandem car parking available on site