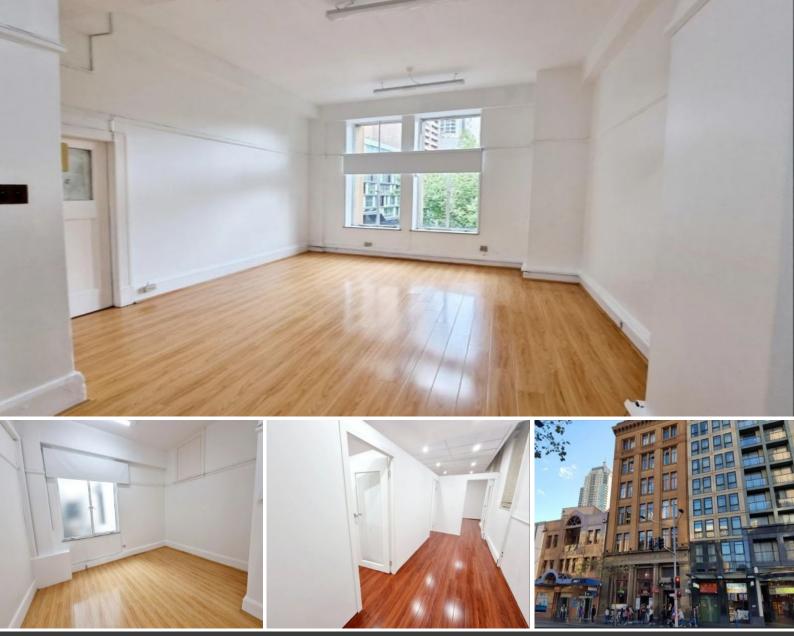

## SUITE 207/661 GEORGE STREET

## GEORGE STREET OFFICES FOR LEASE

Compact office space located in Haymarket Hotel Building. Walk to Central Train Station and amenities of the exciting Haymarket Business District.

Features include:

- Suite 207: Approx. 25.4 sqm
- Ideal for professional services firms
- Perfect for meeting room or consultancy business
- Short walk to public transportation
- Central Station, Market City, Chinatown and Darling Harbour are only minutes away
- Garbage Fee: \$30 + GST Per Month