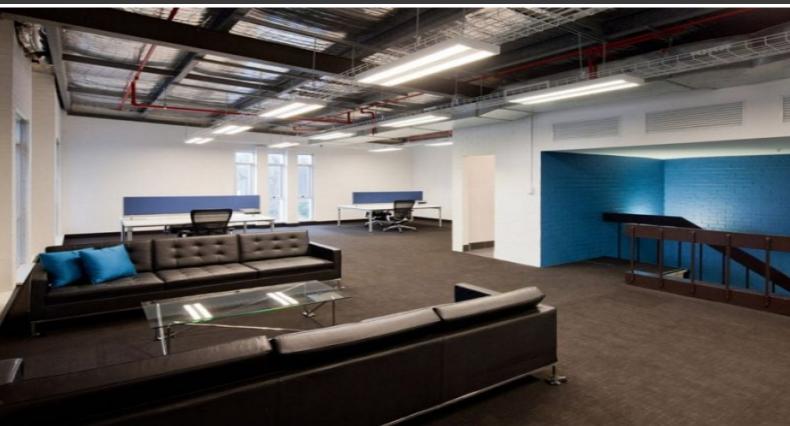

## **ALEXANDRIA INDUSTRIAL ESTATE**

Alexandria Industrial Estate is a six hectare site which enjoys one of the best locations in South Sydney for connectivity. Home to co-working spaces, showrooms, creative studios fashion brands and distributors, the estate offers flexible spaces to make your mark.

## Features:

- Flexible spaces from 268-1,678 sqm
- Opportunity to adapt and offer exposed services, polished concrete floors and showroom-like windows
- On-grade roller door access
- On-site parking
- Dual access via Huntley and Maddox streets
- Adaptive reuse
- Current vacancies within the estate have the potential to be converted into a space that best suits your requirements.
- The adaption to building design is commonly displayed in converted warehouse and industrial buildings which retain the industrial design