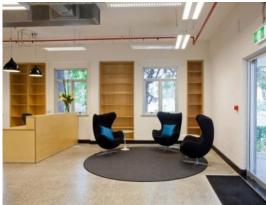

## **ALEXANDRIA INDUSTRIAL ESTATE**

Alexandria Industrial Estate is a six hectare site which enjoys one of the best locations in South Sydney for connectivity. Home to co-working spaces, showrooms, creative studios fashion brands and distributors, the estate offers flexible spaces to make your mark.

## Features:

- Flexible spaces from 268-1,678 sqm
- Opportunity to adapt and offer exposed services, polished concrete floors and showroom-like windows
- On-grade roller door access
- On-site parking
- Dual access via Huntley and Maddox streets
- Adaptive reuse
- Current vacancies within the estate have the potential to be converted into a space that best suits your requirements.
- The adaption to building design is commonly displayed in converted warehouse and industrial buildings which retain the industrial design