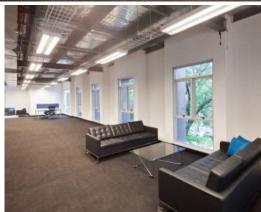

## **ALEXANDRIA INDUSTRIAL ESTATE**

Alexandria Industrial Estate is a six hectare site which enjoys one of the best locations in South Sydney for connectivity. Home to co-working spaces, showrooms, creative studios fashion brands and distributors, the estate offers flexible spaces to make your mark.

## Features:

- Flexible spaces from 268-1,678 sqm
- Opportunity to adapt and offer exposed services, polished concrete floors and showroom-like windows
- On-grade roller door access
- On-site parking
- Dual access via Huntley and Maddox streets
- Adaptive reuse
- Current vacancies within the estate have the potential to be converted into a space that best suits your requirements.
- The adaption to building design is commonly displayed in converted warehouse and industrial buildings which retain the industrial design