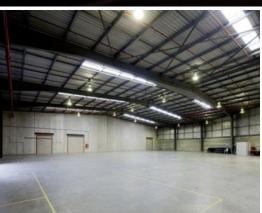

## **ALEXANDRIA INDUSTRIAL ESTATE**

Alexandria Industrial Estate is a six hectare site which enjoys one of the best locations in South Sydney for connectivity. Home to co-working spaces, showrooms, creative studios fashion brands and distributors, the estate offers flexible spaces to make your mark.

## Features:

- Flexible spaces from 268-1,678 sqm
- Opportunity to adapt and offer exposed services, polished concrete floors and showroom-like windows
- On-grade roller door access
- On-site parking
- Dual access via Huntley and Maddox streets
- Adaptive reuse
- Current vacancies within the estate have the potential to be converted into a space that best suits your requirements.
- The adaption to building design is commonly displayed in converted warehouse and industrial buildings which retain the industrial design