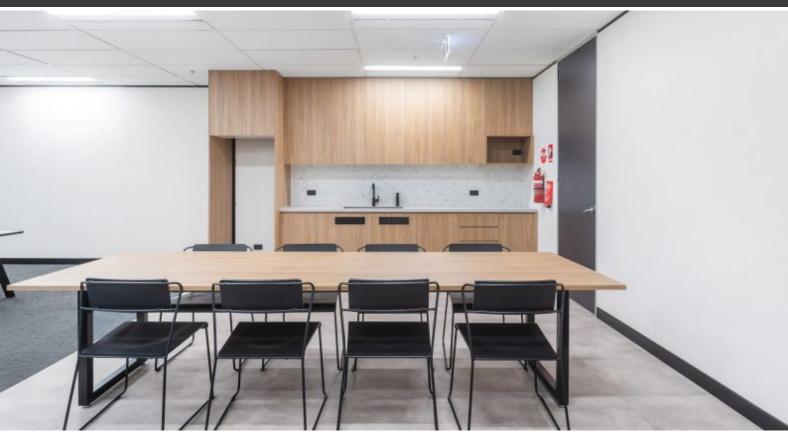

This landmark building provides high quality, flexible office space and benefits from excellent access to transport and amenities for staff convenience.

## Features:

- Modern, light-filled offices from 366-1,638 sqm
- Strategically located on the corner of Epping and Delhi Roads
- On-site parking including three levels of secure basement parking
- Convenient walking distance to North Ryde train station and bus routes
- Outdoor breakout areas for staff relaxation
- End of trip facilities
- Fitout options available