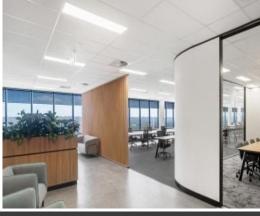

Features include:

- Fitted part office floor, benefiting from a complete fit out, including; reception, multiple breakout areas, board/meeting rooms, open plan and perimeter offices.
- Basement warehouse with raised dock access and goods lift access from warehouse to office floor.
- The elevated location enjoys city views, + newly upgraded building lifts and lift lobbies
- Short walk to Macquarie Park train station
- On-site childcare and tennis court
- New end of trip facilities, bike racks and on-site café
- Plenty of parking, being a mix of basement and external
- Flexible lease term available
- Available January 2025