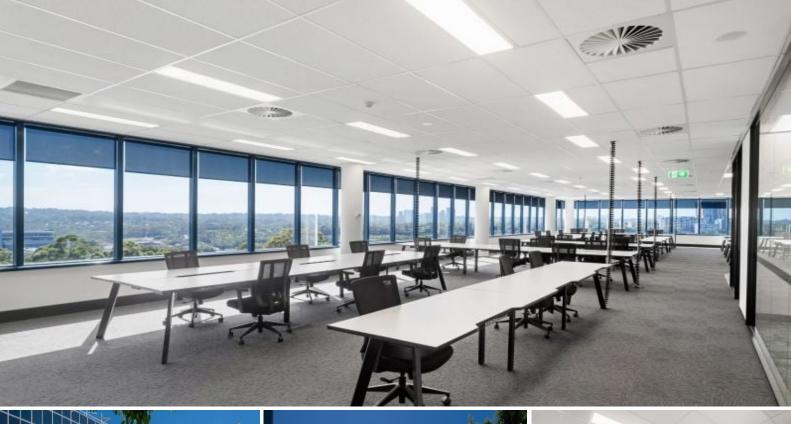

Features include:

- Fitted part office floor, benefiting from a complete fit out, including; reception, multiple breakout areas, board/meeting rooms, open plan and perimeter offices.
- Basement warehouse with raised dock access and goods lift access from warehouse to office floor.
- The elevated location enjoys city views, + newly upgraded building lifts and lift lobbies
- Short walk to Macquarie Park train station
- On-site childcare and tennis court
- New end of trip facilities, bike racks and on-site café
- Plenty of parking, being a mix of basement and external
- Flexible lease term available
- Available January 2025