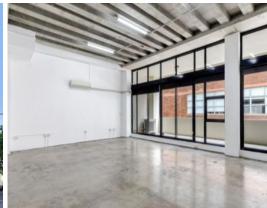

## 21 MARY STREET - PRIME OFFICE ADDRESS

- This property comprises 2 retail, 12 commercial and 8 residential, 2and 3-bedroom units. The majority of suites have large balconies enjoying district and CBD skyline views. Most of the suites have a kitchen and a bathroom with a shower. There are 2 separate security entrances to the building and a secure car park beneath.

## **Property Details**

Type Commercial Property Type Offices Area 108m2

Jackson Deans-Harvey P: 0449 877 100

M: 0449 877 100

E: jackson@deansproperty.com.au

Boe Saysouthinh P: 0425 484 222 M: 0425 484 222