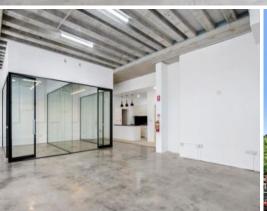

## 21 MARY STREET - PRIME OFFICE ADDRESS

- This property comprises 2 retail, 12 commercial and 8 residential, 2and 3-bedroom units. The majority of suites have large balconies enjoying district and CBD skyline views. Most of the suites have a kitchen and a bathroom with a shower. There are 2 separate security entrances to the building and a secure car park beneath.

## **Property Details**

Type Commercial Property Type Offices Area 108m2

Jackson Deans-Harvey P: 0449 877 100

M: 0449 877 100

E: jackson@deansproperty.com.au

Boe Saysouthinh P: 0425 484 222 M: 0425 484 222