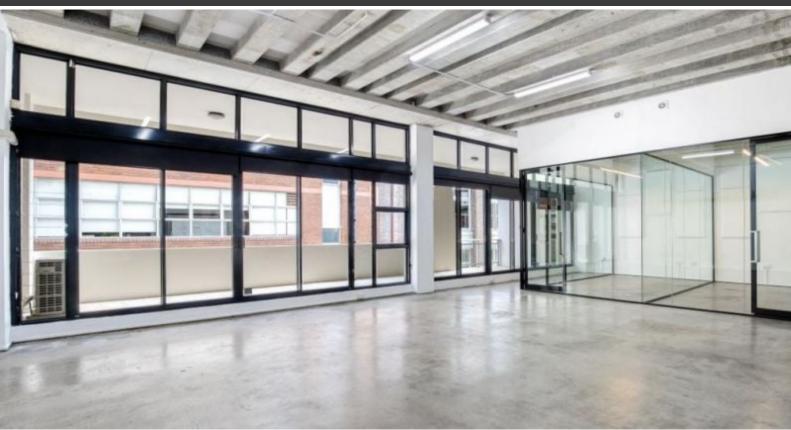

## 21 MARY STREET - PRIME OFFICE ADDRESS

- This property comprises 2 retail, 12 commercial and 8 residential, 2and 3-bedroom units. The majority of suites have large balconies enjoying district and CBD skyline views. Most of the suites have a kitchen and a bathroom with a shower. There are 2 separate security entrances to the building and a secure car park beneath.

## **Property Details**

Type Commercial Property Type Offices Area 108m2

Jackson Deans-Harvey P: 0449 877 100

M: 0449 877 100

E: jackson@deansproperty.com.au

Boe Saysouthinh P: 0425 484 222 M: 0425 484 222