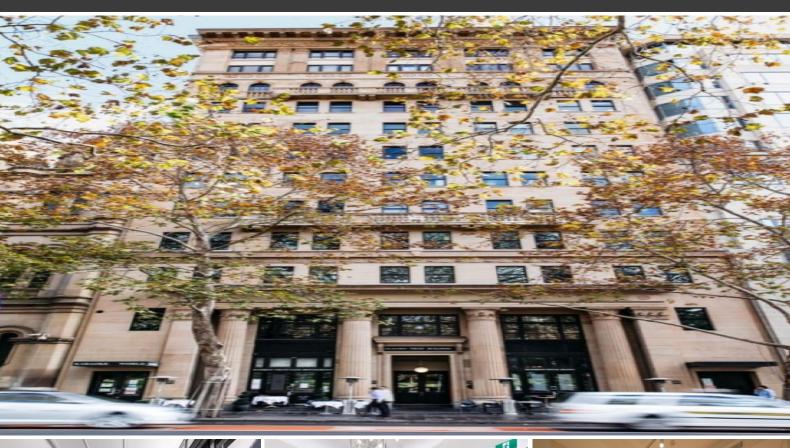

## BEAUTIFUL HISTORIC ST JAMES TRUST BUILDING

St James Trust Building is a beautifully restored heritage listed building (built in 1924), conveniently located across from Hyde Park and currently offering lease terms from 6 months.

Bambini Trust Restaurant and Wine Room is also situated in the building. We offer safe, secure, and separate office suites with large common area spaces, 2 entrances to access the building via Elizabeth St & Castlereagh St and multiple ground level lift lobbies.