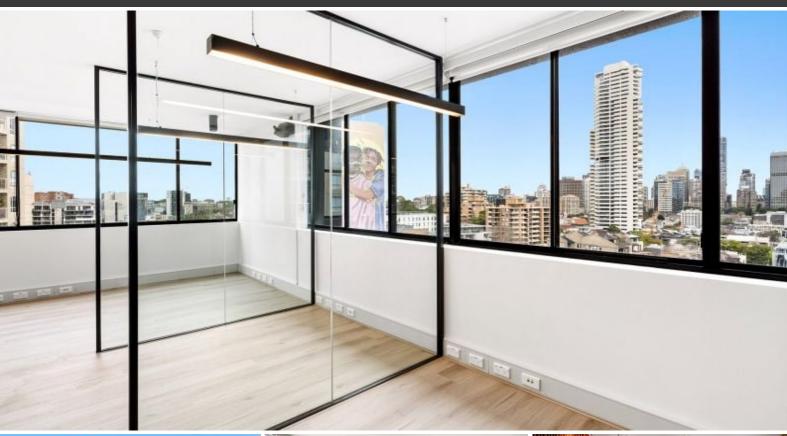

## **BOUTIQUE RENOVATION WITH DESIRABLE CITY SKYLINE VIEWS**

Potts Point's finest lifestyle suite, with immediate access to the entire creative Hub of 2-14 Kings Cross Rd. Take advantage of a full 24/7 Concierge service in the refurbished Hotel Indigo, with a ground floor café and foyer seating throughout, perfect for face to face client interaction. Located in the best corner of the building offering direct views down William Street with amazing CBD skyline views.

## Features include:

- Unparalleled building services with 24/7 concierge, ground floor cafe & renowned Luc-San Restaurant
- Renovated corner suite with wrap around windows, flooded with natural light
- Rare CBD skyline outlook down William street with spectacular sunset views
- Boardroom with open plan seating for 10-12 staff
- Concierge style check in at the brand new Indigo Hotel
- On-site Anytime Fitness with direct lift access to office
- Private, upgraded kitchen & bathroom amenities