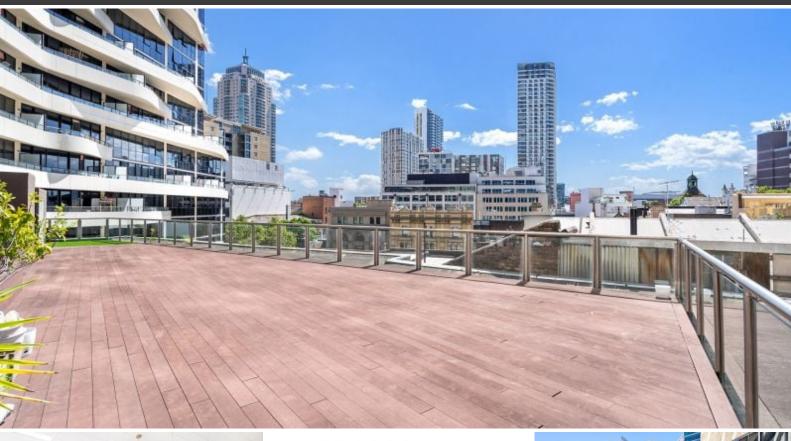

## Features include:

- Stunning 200 sqm exclusive outdoor terrace, perfect for events, breakout
  & staff retreats
- Bright corner office tenancy with wrap around windows
- 42 cabled, sit-to-stand workstations ready for immediate occupation
- Flexible leases encouraged (1-2 Years)
- 16-person executive boardroom + 6 person meeting room
- 2 private office spaces and 2 sound proof call booths
- Expansive kitchen and central island bench with staff breakout lounges