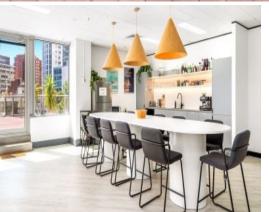

## Features include:

- Stunning 200 sqm exclusive outdoor terrace, perfect for events, breakout
  & staff retreats
- Bright corner office tenancy with wrap around windows
- 42 cabled, sit-to-stand workstations ready for immediate occupation
- Flexible leases encouraged (1-2 Years)
- 16-person executive boardroom + 6 person meeting room
- 2 private office spaces and 2 sound proof call booths
- Expansive kitchen and central island bench with staff breakout lounges