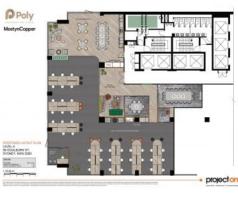

## Features include:

- Stunning 200 sqm exclusive outdoor terrace, perfect for events, breakout
  & staff retreats
- Bright corner office tenancy with wrap around windows
- 42 cabled, sit-to-stand workstations ready for immediate occupation
- Flexible leases encouraged (1-2 Years)
- 16-person executive boardroom + 6 person meeting room
- 2 private office spaces and 2 sound proof call booths
- Expansive kitchen and central island bench with staff breakout lounges

## **Property Details**

Type Commercial Property Type Offices Area 424.6m2

Jackson Deans-Harvey P: 0449 877 100

M: 0449 877 100

E: jackson@deansproperty.com.au

Boe Saysouthinh P: 0425 484 222

M: 0425 484 222