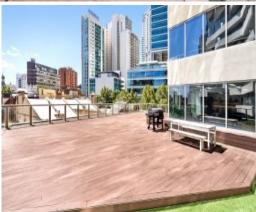

## Features include:

- Stunning 200 sqm exclusive outdoor terrace, perfect for events, breakout
  & staff retreats
- Bright corner office tenancy with wrap around windows
- 42 cabled, sit-to-stand workstations ready for immediate occupation
- Flexible leases encouraged (1-2 Years)
- 16-person executive boardroom + 6 person meeting room
- 2 private office spaces and 2 sound proof call booths
- Expansive kitchen and central island bench with staff breakout lounges