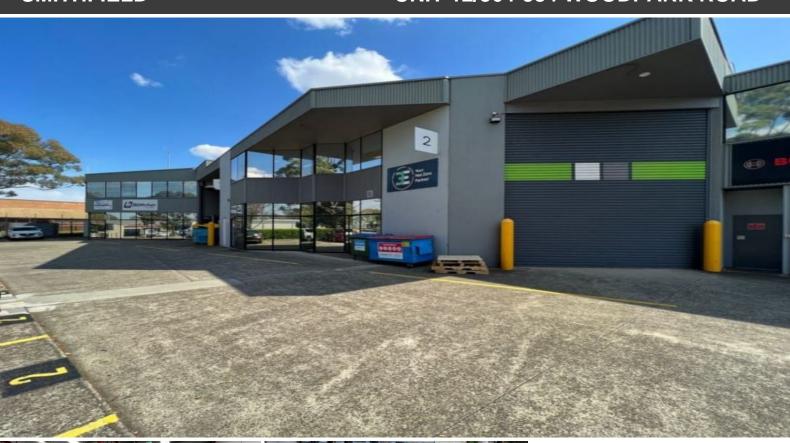

## **SMITHFIELD INDUSTRIAL ESTATE, STAGE 1**

Located on the south side of Woodpark Road, on the corner of Cooper Street, Smithfield. The site provides easy access to the Cumberland Highway and M4 Motorway. The property falls within the Council of Cumberland.

Key features include:

- Total building area of 631sqm
- Prominent industrial estate consisting of modern and highly functional units with easy truck access
- Clear span warehouse with high internal clearance
- Clean, well presenting modern office / showroom space. Carpeted and air-conditioned.