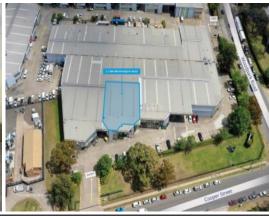

## **SMITHFIELD INDUSTRIAL ESTATE, STAGE 1**

Located on the south side of Woodpark Road, on the corner of Cooper Street, Smithfield. The site provides easy access to the Cumberland Highway and M4 Motorway. The property falls within the Council of Cumberland.