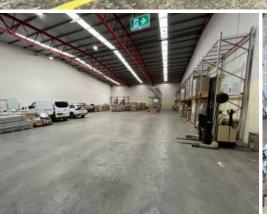

Key features include:

- Total building area of 631sqm
- Prominent industrial estate consisting of modern and highly functional units with easy truck access
- Clear span warehouse with high internal clearance
- Clean, well presenting modern office / showroom space. Carpeted and air-conditioned.