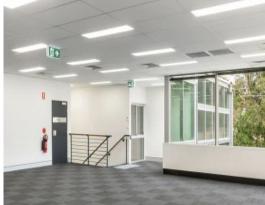

#### Unit 18 features:

- 250 sqm office space
- 710 sqm warehouse space
- On-site parking
- Mesh grid ceilings
- Polished concrete floors.