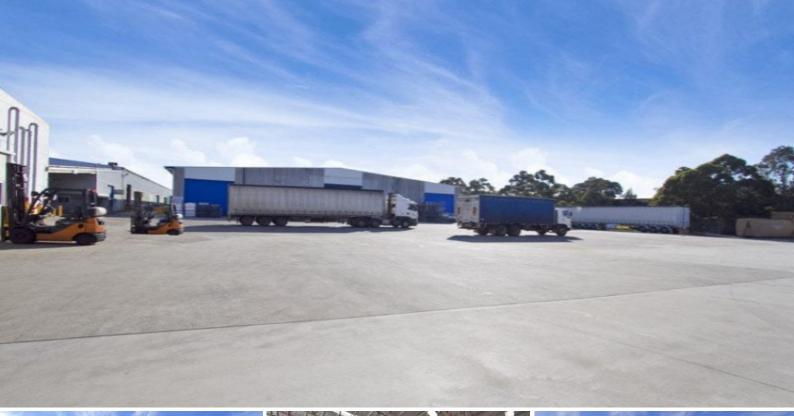

## SOUTH WEST INDUSTRIAL ESTATE

Located in the industrial precinct of Moorebank, South West Industrial Estate is positioned on the corner of Heathcoate Road and Church Road. Moorebank is an established industrial precinct in Sydney's South West, providing convenient access for logistics and distribution users.