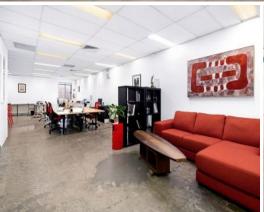

## Features include:

- Boutique office floors with ability for rare whole building opportunity with signage & branding rights
- Original warehouse conversion with polished floors and high ceilings
- City views, from top floor with excellent natural light on 3 sides
- Secure carpark with 6 designated on-site spaces (8-10 tandem)
- Self contained floors with separate access points
- Existing quality fit-out perfect for plug & play style operators
- Wide variety of cafe's, restaurants and bars at your doorstep
- 5 minute walk to Redfern Station, 12 minutes to Central Station