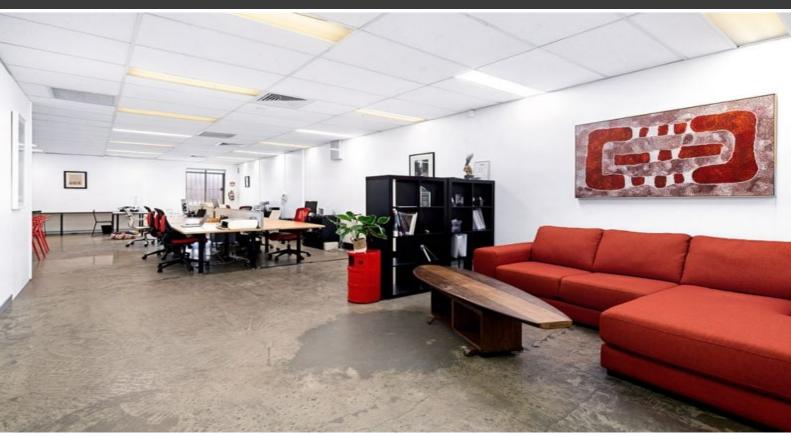

## RARE WHOLE BUILDING OPPORTUNITY OR SMALLER BOUTIQUE OFFERINGS

Prominently position on the corner of Redfern Street and George Street in the middle of the hustle and bustle of cafes, restaurants and bars. This cracking creative office building may suit an array of business' in the city at their door step. This boutique warehouse conversion is a rare find in a tightly held precinct of Redfern, easily accessible from both Redfern & Central Station.

## Features include:

- Boutique office floors with ability for rare whole building opportunity with signage & branding rights
- Original warehouse conversion with polished floors and high ceilings
- City views, from top floor with excellent natural light on 3 sides
- Secure carpark with 6 designated on-site spaces (8-10 tandem)
- Self contained floors with separate access points
- Existing quality fit-out perfect for plug & play style operators
- Wide variety of cafe's, restaurants and bars at your doorstep
- 5 minute walk to Redfern Station, 12 minutes to Central Station