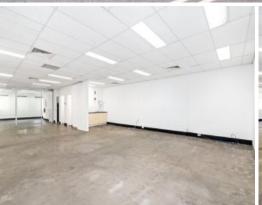

## Features include:

- Boutique office floors with ability for rare whole building opportunity with signage & branding rights
- Original warehouse conversion with polished floors and high ceilings
- City views, from top floor with excellent natural light on 3 sides
- Secure carpark with 6 designated on-site spaces (8-10 tandem)
- Self contained floors with separate access points
- Existing quality fit-out perfect for plug & play style operators
- Wide variety of cafe's, restaurants and bars at your doorstep
- 5 minute walk to Redfern Station, 12 minutes to Central Station