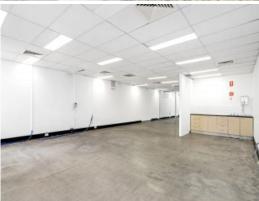

## Features include:

- Boutique office floors with ability for rare whole building opportunity with signage & branding rights
- Original warehouse conversion with polished floors and high ceilings
- City views, from top floor with excellent natural light on 3 sides
- Secure carpark with 6 designated on-site spaces (8-10 tandem)
- Self contained floors with separate access points
- Existing quality fit-out perfect for plug & play style operators
- Wide variety of cafe's, restaurants and bars at your doorstep
- 5 minute walk to Redfern Station, 12 minutes to Central Station