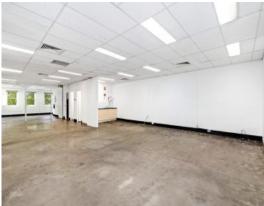

## Features include:

- Boutique office floors with ability for rare whole building opportunity with signage & branding rights
- Original warehouse conversion with polished floors and high ceilings
- City views, from top floor with excellent natural light on 3 sides
- Secure carpark with 6 designated on-site spaces (8-10 tandem)
- Self contained floors with separate access points
- Existing quality fit-out perfect for plug & play style operators
- Wide variety of cafe's, restaurants and bars at your doorstep
- 5 minute walk to Redfern Station, 12 minutes to Central Station