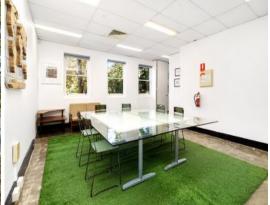

## Features include:

- Boutique office floors with ability for rare whole building opportunity with signage & branding rights
- Original warehouse conversion with polished floors and high ceilings
- City views, from top floor with excellent natural light on 3 sides
- Secure carpark with 6 designated on-site spaces (8-10 tandem)
- Self contained floors with separate access points
- Existing quality fit-out perfect for plug & play style operators
- Wide variety of cafe's, restaurants and bars at your doorstep
- 5 minute walk to Redfern Station, 12 minutes to Central Station