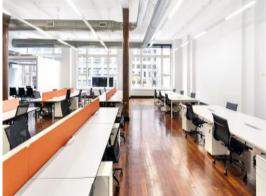

## Features include:

- Desirable Surry Hills offering perfect for a range of users
- Recently refurbished & fitted out space spanning 340 sqm with large windows
- Fully fitted, including 36 workstations, 3 meeting spaces & breakout areas
- Polished timber flooring with exposed timber columns
- Soaring 4.3 metre high ceilings with exposed air conditioning ducting
- Abundance of natural light with large windows on either side
- Dual street access for dual branding if it serves. Foster Street or Wentworth Avenue both come from refurbished foyers