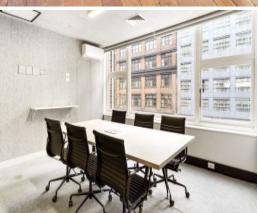

## Features include:

- Desirable Surry Hills offering perfect for a range of users
- Recently refurbished & fitted out space spanning 340 sqm with large windows
- Fully fitted, including 36 workstations, 3 meeting spaces & breakout areas
- Polished timber flooring with exposed timber columns
- Soaring 4.3 metre high ceilings with exposed air conditioning ducting
- Abundance of natural light with large windows on either side
- Dual street access for dual branding if it serves. Foster Street or Wentworth Avenue both come from refurbished foyers