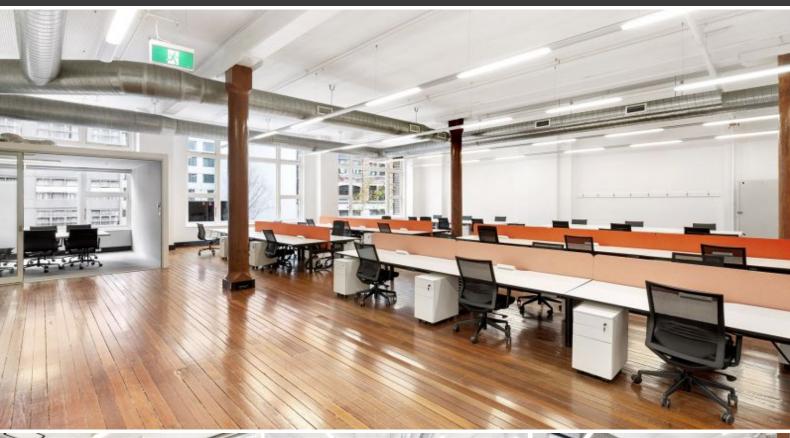

## **LAST SPACE LEFT - DON'T MISS OUT!**

Deans Property proudly presents this stunning classic warehouse style office in the Commercial District of Surry Hills. Rarely do spaces of this appeal and character hit the market, offering a brilliant creative warehouse style part floor spanning 340 sqm in possibly the best location in Surry Hills' media and advertising agency precinct.

## Features include:

- Desirable Surry Hills offering perfect for a range of users
- Recently refurbished & fitted out space spanning 340 sqm with large windows
- Fully fitted, including 36 workstations, 3 meeting spaces & breakout areas
- Polished timber flooring with exposed timber columns
- Soaring 4.3 metre high ceilings with exposed air conditioning ducting
- Abundance of natural light with large windows on either side
- Dual street access for dual branding if it serves. Foster Street or Wentworth Avenue both come from refurbished foyers