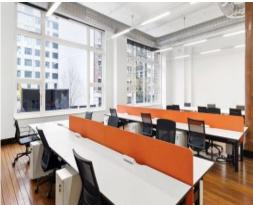

## Features include:

- Desirable Surry Hills offering perfect for a range of users
- Recently refurbished & fitted out space spanning 340 sqm with large windows
- Fully fitted, including 36 workstations, 3 meeting spaces & breakout areas
- Polished timber flooring with exposed timber columns
- Soaring 4.3 metre high ceilings with exposed air conditioning ducting
- Abundance of natural light with large windows on either side
- Dual street access for dual branding if it serves. Foster Street or Wentworth Avenue both come from refurbished foyers