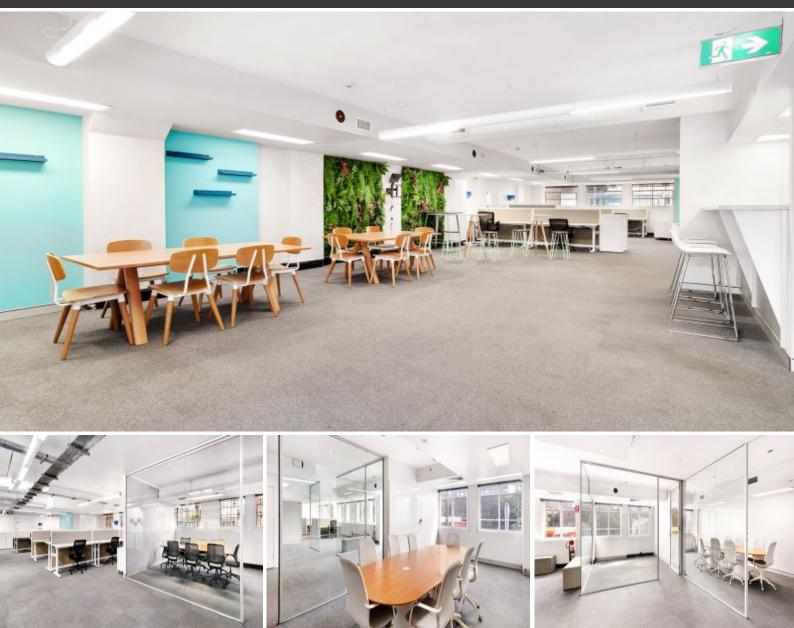

## TURN KEY OPPORTUNITIES WITH PRIVATE ROOFTOP TERRACE

Offering to the market this incredible positioned building, offering two turn key floors which features an efficient layout, abundance of natural light from two sides & rare rooftop terrace. Suited to a multitude of office users, the incoming tenant can either utilise the current furniture & fit out or make changes as they see fit.

#### Features include:

- Whole floor offerings with quality existing fit-out
- Level 4 features rare private rooftop terrace
- Turn key availability featuring multiple boardrooms, meeting & executive offices
- 9B compliant building, perfect for education users