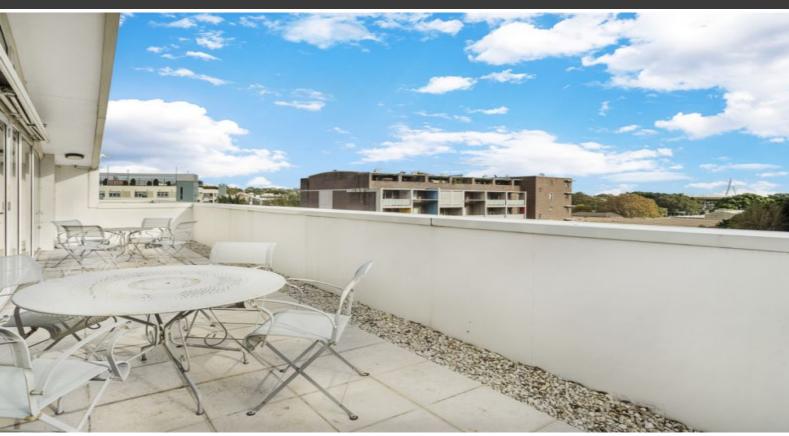

## Features include:

- Top floor suite spanning 217 sqm (NLA)
- Rare north-west facing private terrace with Anzac Bridge views
- Existing functional fit-out available to incoming tenant
- 18-person boardroom with full connectivity & mini bar
- Shower, kitchenette & M/F toilets
- Direct lift access to lobby
- Excellent amenities with on-site cafe & within 6-minute walk