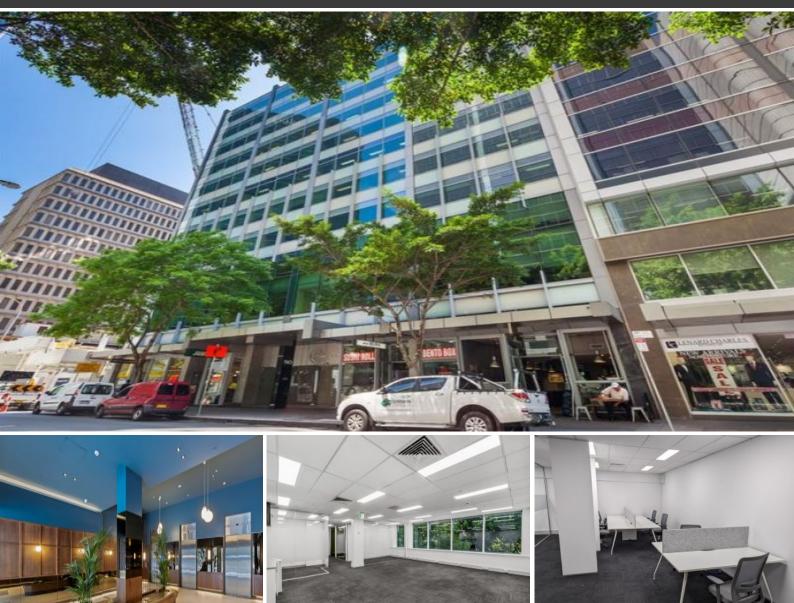

## SUITE 206/50 CLARENCE STREET

## PERFECT INNER CITY OFFICE

Directly adjacent to Wynyard Walk Station's entrance, 50 Clarence Street is located on the eastern side of Clarence Street at the intersection of Margaret Street.

This high-profile location enjoys an outstanding reputation for excellent business services, cafes, bars and convenient access to all modes of public transport.

With a recently refurbished ground floor lobby, three elevators, rear lane access, wide window frontages and quality services this building is the place to be.

Fitted out with desks/workstations, chairs, meeting room and table these offices are ready to go.