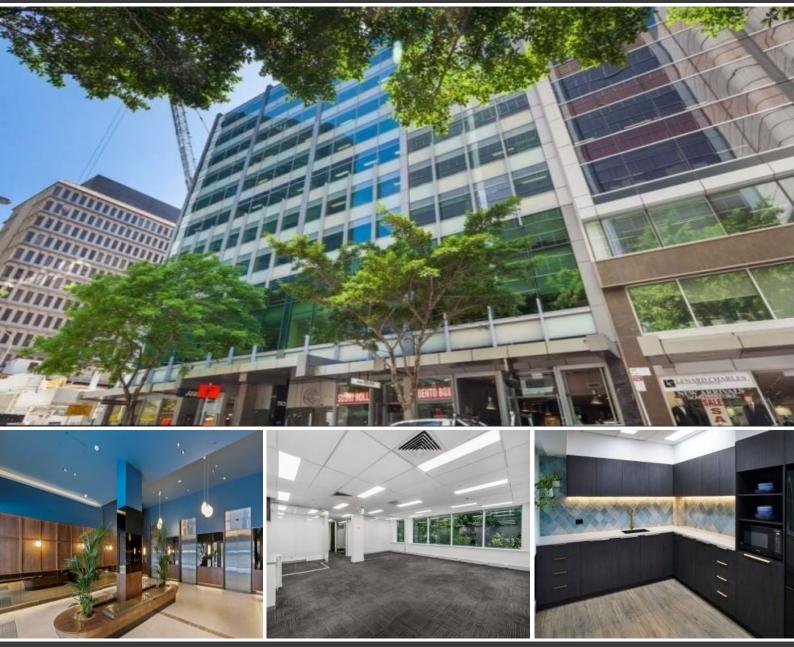

## SUITE 201/50 CLARENCE STREET

## PERFECT INNER CITY OFFICE

Directly adjacent to Wynyard Walk Station's entrance, 50 Clarence Street is located on the eastern side of Clarence Street at the intersection of Margaret Street.

This high-profile location enjoys an outstanding reputation for excellent business services, cafes, bars and convenient access to all modes of public transport.

With a recently refurbished ground floor lobby, three elevators, rear lane access, wide window frontages and quality services this building is the place to be.

Fitted out with desks/workstations, chairs, meeting room and table these offices are ready to go.