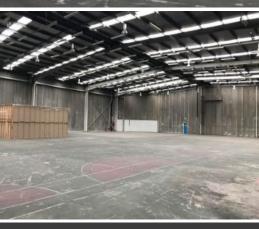

## SHOWROOM IN THE BEST LOCATION

Offering a single storey warehouse this short term solution would be ideal for a clearance style store for home wares, furniture and the like. Will suit potential uses such as retail, fashion outlet, showroom or warehousing.

Features include:

- Easy access location
- Near Green Square Train Station and minutes away from Sydney CBD
- 2846sqm of warehouse space

For more information or to inspect this property, feel free to give Deans Property a call today!