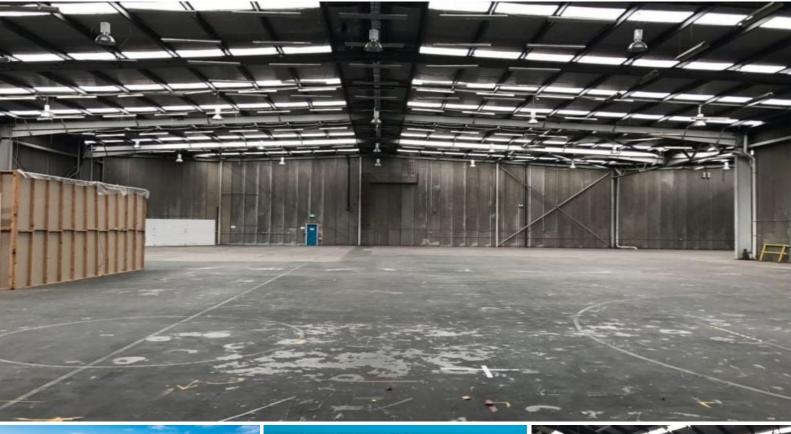

## SHOWROOM IN THE BEST LOCATION

Offering a single storey warehouse this short term solution would be ideal for a clearance style store for home wares, furniture and the like. Will suit potential uses such as retail, fashion outlet, showroom or warehousing.

Features include:

- Easy access location
- Near Green Square Train Station and minutes away from Sydney CBD
- 2846sqm of warehouse space

For more information or to inspect this property, feel free to give Deans Property a call today!