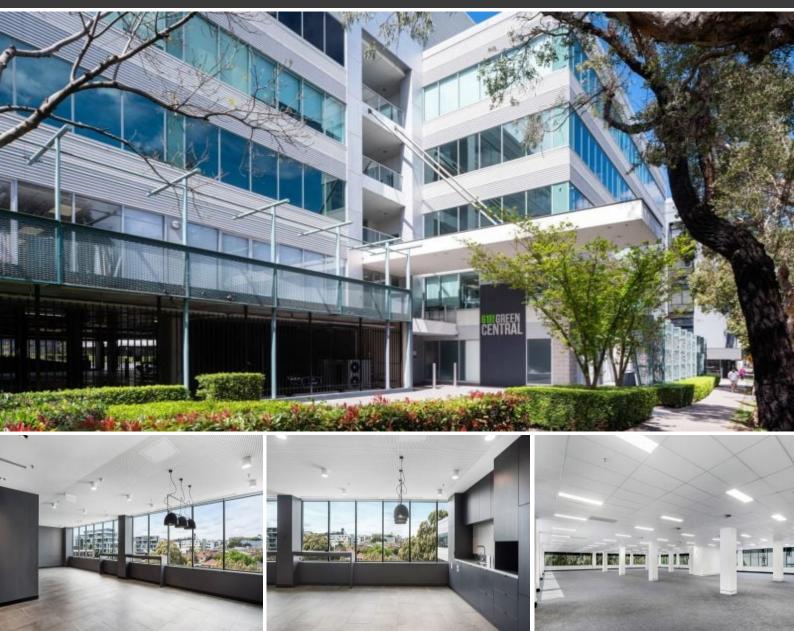

## GREEN CENTRAL BUSINESS PARK

Green Central Business Park offers contemporary office space conveniently located within the thriving café and shopping precinct of Rosebery and only 5km from Sydney's CBD, providing a range of retail, food and fitness options on your doorstep.

Features include:

- Modern office suite
- Parking ratio of 1:45
- 5-star NABERS energy rating
- Multipurpose basketball/tennis courts on-site and 500m from Turuwell Park
- 300m from The Cannery.

For more information or to inspect this property, feel free to give Deans Property a call today!

## Price Contact Agent

**Property Details** 

Type Property Type Area

1550m2 Jackson Deans-Harvey P : 0449 877 100

M : 0449 877 100

Commercial

Offices

E : jackson@deansproperty.com.au