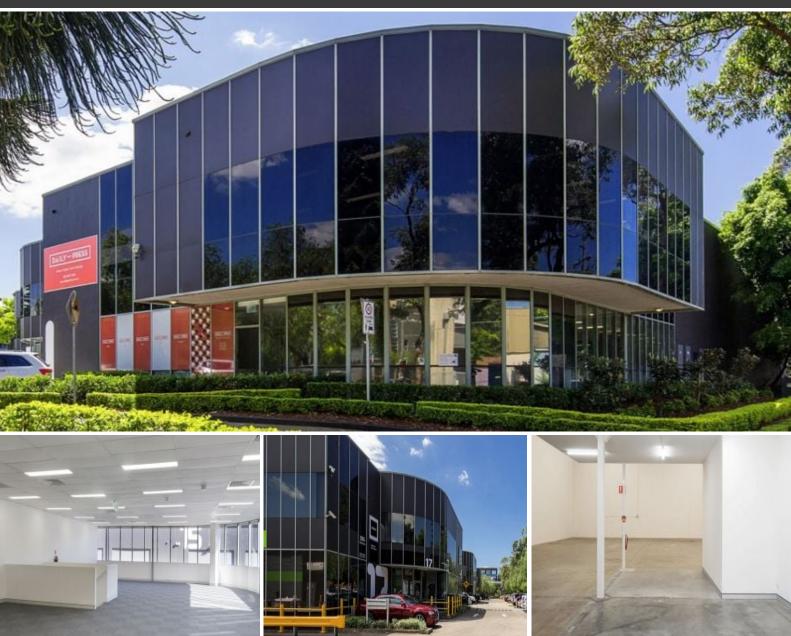

## HARCOURT BUSINESS PARK

Harcourt Business Park is one of South Sydney's premier industrial estates, offering high quality warehouse and office space with showroom potential. The estate is situated within a well presented and landscaped estate with generous parking allocations and is accessed via Botany Road, Harcourt Parade or Dunning Avenue.

Features include:

- Office: 642sqm + Warehouse: 637sqm = 1279sqm
- Access via Harcourt Parade or Dunning Avenue
- Excellent truck access
- Container height roller shutters
- Air-conditioned and carpeted office on ground and first floors
- Generous parking allocations
- Available Now