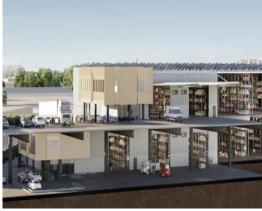

## Features include:

- Net carbon zero development
- Shared access via on-grade roller shutters
- Undercover warehouse loading
- 11.3m x 11.3m typical internal structural steel grid spacing
- Modern, ancillary office pods with ample natural light and window glazing for privacy
- On-site parking with undercover
- 4 electric vehicle (EV) charging options
- Pedestrian lift access to level 1
- 410kW of PV solar array for the benefit of all occupants
- Bike parking and end of trip facilities
- Landscaped outdoor seating and breakout areas