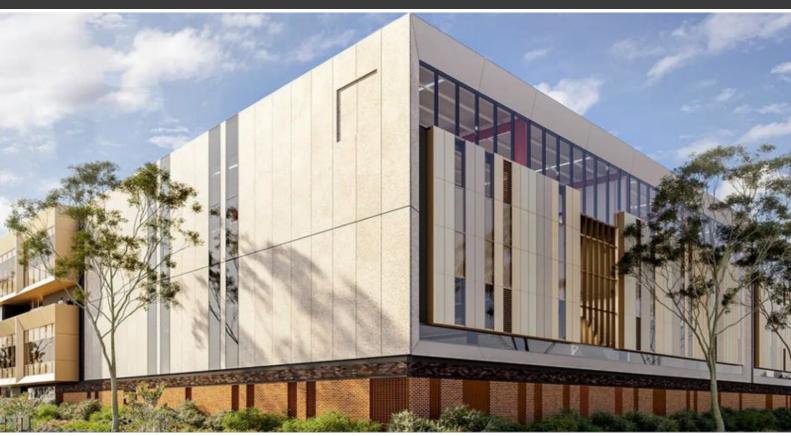

## **AXIS ALEXANDRIA**

Axis Alexandria is a next-generation industrial facility prominently located at the interchange of the M8 Motorway tunnel in South Sydney.

Architecturally designed with innovation front of mind, Axis Alexandria will be a multi-level distribution facility in the heart of South Sydney.

## Features include:

- Net carbon zero development
- Shared access via on-grade roller shutters
- Undercover warehouse loading
- 11.3m x 11.3m typical internal structural steel grid spacing
- Modern, ancillary office pods with ample natural light and window glazing for privacy
- On-site parking with undercover
- 4 electric vehicle (EV) charging options
- Pedestrian lift access to level 1
- 410kW of PV solar array for the benefit of all occupants
- Bike parking and end of trip facilities
- Landscaped outdoor seating and breakout areas