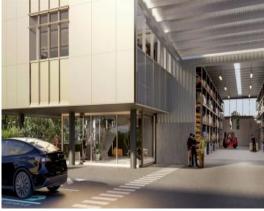

## Features include:

- Net carbon zero development
- Shared access via on-grade roller shutters
- Undercover warehouse loading
- 11.3m x 11.3m typical internal structural steel grid spacing
- Modern, ancillary office pods with ample natural light and window glazing for privacy
- On-site parking with undercover
- 4 electric vehicle (EV) charging options
- Pedestrian lift access to level 1
- 410kW of PV solar array for the benefit of all occupants
- Bike parking and end of trip facilities
- Landscaped outdoor seating and breakout areas